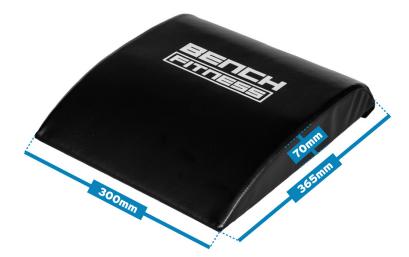

#### **Specifications**

| Material: |       |
|-----------|-------|
| Length:   | 300mm |
| Height:   | 70mm  |
| Width:    | 365m  |
| Weight:   | 1kg   |

### Dimension